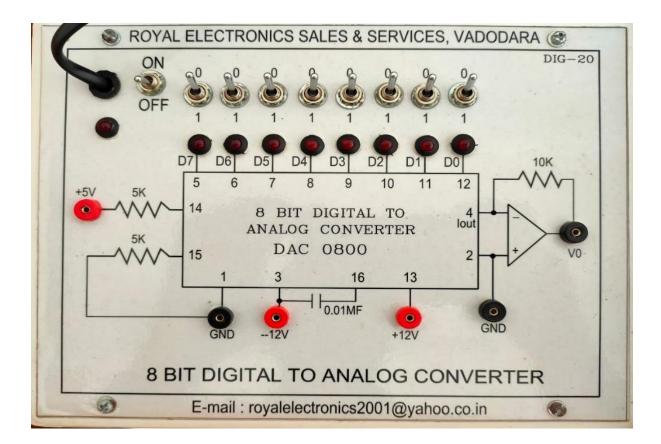

#### **8 BIT DIGITAL TO ANALOG CONVERTER EXPERIMENT BOARD**

#### **Basic Details: -**

Digital to analog conversion of 8 bit data is possible in this experiment board.