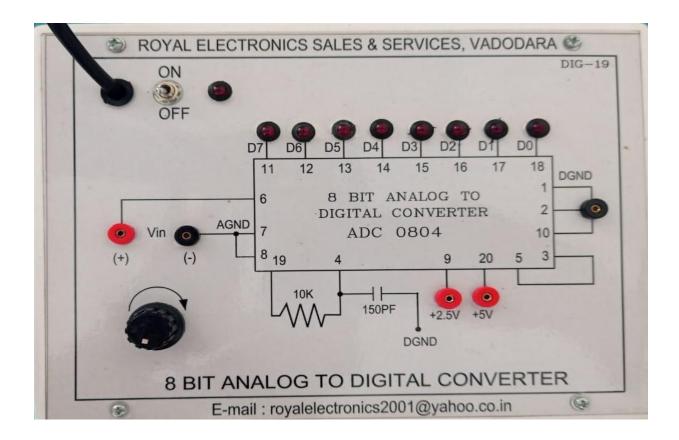

#### **8 BIT ANALOG TO DIGITAL CONVERTER EXPERIMENT BOARD**

#### **Basic Details: -**

Analog data to digital data conversion of 8-bit data is possible in this experiment board.