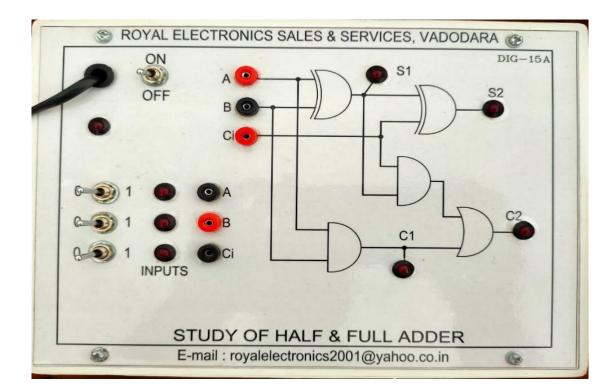

# HALF/FULL ADDER CIRCUIT TRAINER

#### **Basic Details: -**Half adder circuit and full adder circuit can be designed.