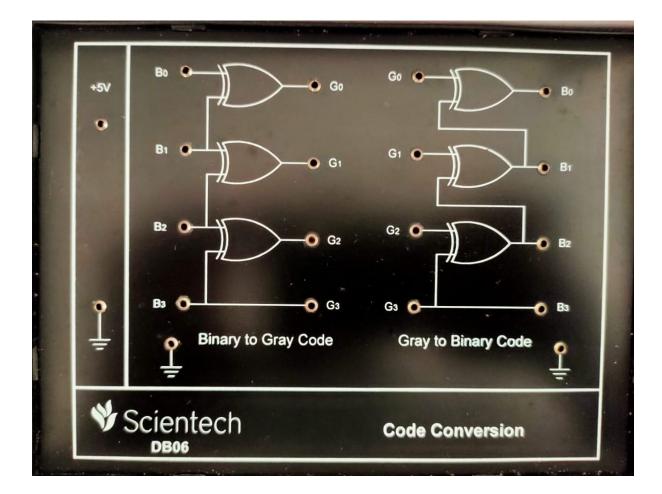

### BINARY CODE TO GRAY CODE/GRAY CODE TO BINARY CODE CONVERSION EXPERIMENT BOARD

#### **Basic Details: -**

Binary code to gray code and gray code to binary code conversion is performed.