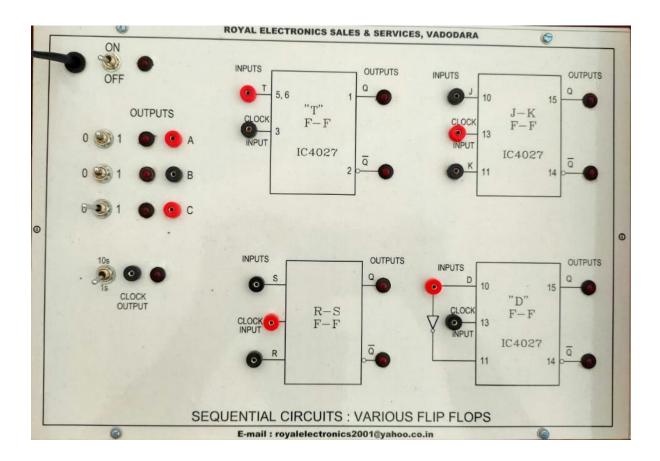

# FLIP FLOPS TRAINER KIT

#### Basic Details: -

'T' flip flop, 'D' flip flop, 'J-K' flip flop and 'R-S' flip flop can be designed.