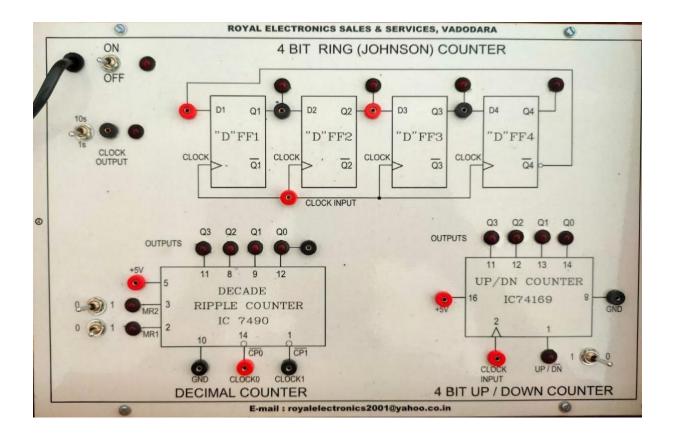

#### <u>4 BIT SYNCHRONOUS UP / DOWN COUNTER EXPERIMENT BOARD</u>

#### **Basic Details: -**

Experiments of Johnson counter, Decimal Counter, 4 bit UP/DOWN Counter can be performed.